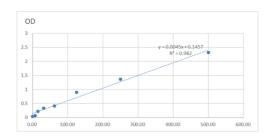

## **PRODUCT PROPERTIES**

Detection 7.813--500pg/mL Sensitivity 500pg/mL Detection 7.813--500pg/mL Limit

**Assay Time** 

Storage Store at 4°C for 6 months. Instruction

Note FOR RESEARCH USE ONLY (RUO).