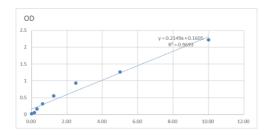

#### **PRODUCT PROPERTIES**

Detection 7.813--500pg/mL Sensitivity 500pg/mL Detection 7.813--500pg/mL Limit Assay Time Storage Store at 4°C for 6 months. Instruction Note FOR RESEARCH USE ONLY (RUO).