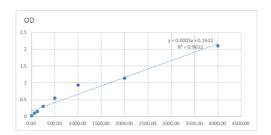

## **PRODUCT PROPERTIES**

Detection 15.625--1000pg/mL Sensitivity 1000pg/mL Detection 15.625--1000pg/mL Limit

**Assay Time** 

Storage Store at 4°C for 6 months. Instruction

Note FOR RESEARCH USE ONLY (RUO).