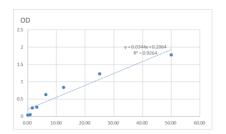

## **PRODUCT PROPERTIES**

Detection 0.781--50ng/mL Sensitivity 50ng/mL Detection 0.781--50ng/mL

Limit **Assay Time** 

Storage Instruction Store at 4°C for 6 months.

Note FOR RESEARCH USE ONLY (RUO).