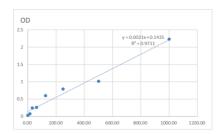

## **PRODUCT PROPERTIES**

Detection 15.625--1000pg/mL Sensitivity 1000pg/mL **Detection** 15.625--1000pg/mL Limit

**Assay Time** 

Storage Instruction Store at 4°C for 6 months.

Note FOR RESEARCH USE ONLY (RUO).