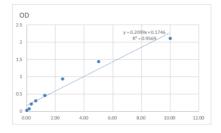

### **PRODUCT PROPERTIES**

Detection 0.156--10ng/mL Sensitivity 10ng/mL Detection 0.156--10ng/mL Limit Assay Time Storage Store at 4°C for 6 months. Instruction Note FOR RESEARCH USE ONLY (RUO).