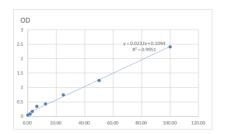

## **PRODUCT PROPERTIES**

Detection 1.563--100ng/mL Sensitivity 100ng/mL Detection 1.563--100ng/mL Limit

**Assay Time** 

Storage Instruction Store at 4°C for 6 months.

Note FOR RESEARCH USE ONLY (RUO).