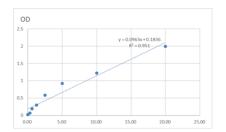

## **PRODUCT PROPERTIES**

Detection 0.313--20ng/mL Sensitivity 20ng/mL Detection 0.313--20ng/mL Limit

**Assay Time** 

Storage Store at 4°C for 6 months.

Instruction

Note FOR RESEARCH USE ONLY (RUO).