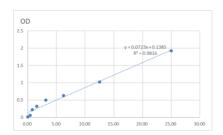

## Mouse Prohibitin Sandwich ELISA kit (STJ150307)

## **GENERAL INFORMATION**

Product Kits

Type
Short This Mouse Prohibitin Sandwich ELISA Kit is an in-vitro enzyme-linked immunosorbent assay for the measurement of samples in cell

**Description** culture supernatant, serum and plasma (EDTA, citrate, heparin).

Applications ELISA Reactivity Mouse

## **PRODUCT PROPERTIES**

Detection 15.625--1000pg/mL Sensitivity 1000pg/mL Detection 15.625--1000pg/mL

Limit

**Assay Time** 

**Storage** Store at 4°C for 6 months. **Instruction** 

Note FOR RESEARCH USE ONLY (RUO).

## **TARGET INFORMATION**

Sample Serum, Plasma, Biological Fluids

Types Gene NPPA Symbol Uniprot ID ANF\_HUMAN



This product is suitable for in-vitro studies under the RESEARCH USE ONLY [RUO] licence. This product must not be used as for diagnostic or other medical purposes. St John's Laboratory Ltd, Knowledge Dock Business Centre, University Way, London, E16 2RD | Tel: 0208 223 3081