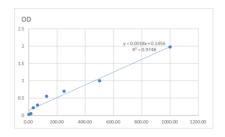

## **PRODUCT PROPERTIES**

Detection 15.625--1000pg/mL Sensitivity 1000pg/mL Detection 15.625--1000pg/mL Limit Assay Time Storage Store at 4°C for 6 months. Instruction Note FOR RESEARCH USE ONLY (RUO).