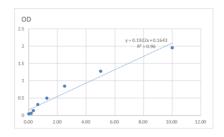

## **PRODUCT PROPERTIES**

Detection 0.156--10ng/mL Sensitivity 10ng/mL Detection 0.156--10ng/mL Limit Assay Time Storage Instruction Store at 4°C for 6 months. Note FOR RESEARCH USE ONLY (RUO).