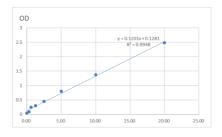

## Mouse MUC16 Sandwich ELISA Kit (STJ150303) STJ150303

## **GENERAL INFORMATION**

 Product
 Kits

 Type
 This Mouse MUC16 Sandwich ELISA Kit is an in-vitro enzyme-linked immunosorbent assay for the measurement of samples in cell

 Description
 culture supernatant, serum and plasma (EDTA, citrate, heparin).

 Applications
 ELISA

 Mouse

## **PRODUCT PROPERTIES**

## **TARGET INFORMATION**

Sample Serum, Plasma, Biological Fluids Types Gene MUC16 Symbol Uniprot ID MUC16\_HUMAN



This product is suitable for in-vitro studies under the RESEARCH USE ONLY [RUO] licence. This product must not be used as for diagnostic or other medical purposes. St John's Laboratory Ltd, Knowledge Dock Business Centre, University Way, London, E16 2RD | Tel: 0208 223 3081