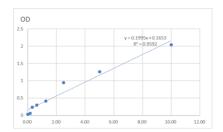

## **PRODUCT PROPERTIES**

Detection 0.156--10ng/mL Sensitivity 10ng/mL Detection 0.156--10ng/mL Limit

**Assay Time** 

Storage Store at 4°C for 6 months.

Instruction

Note FOR RESEARCH USE ONLY (RUO).