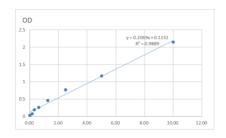

## **PRODUCT PROPERTIES**

 Detection
 0.156--10ng/mL

 Sensitivity
 10ng/mL

 Detection
 0.156--10ng/mL

 Limit
 Assay Time

 Storage
 Store at 4°C for 6 months.

 Instruction
 FOR RESEARCH USE ONLY (RUO).