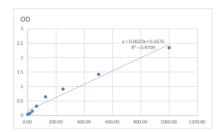

## **PRODUCT PROPERTIES**

Detection 15.625--1000pg/mL Sensitivity 1000pg/mL **Detection** 15.625--1000pg/mL Limit

**Assay Time** 

Storage Instruction Store at 4°C for 6 months.

Note FOR RESEARCH USE ONLY (RUO).