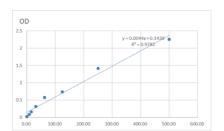

## **PRODUCT PROPERTIES**

Detection 7.813--500pg/mL Sensitivity 500pg/mL Detection 7.813--500pg/mL Limit

**Assay Time** 

Storage Store at 4°C for 6 months.

Instruction

Note FOR RESEARCH USE ONLY (RUO).