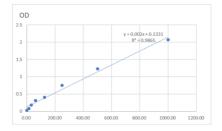

## **PRODUCT PROPERTIES**

Detection 0.156--10µg/ml Sensitivity 10µg/ml Detection 0.156--10µg/ml Limit Assay Time Storage Store at 4°C for 6 months. Instruction Note FOR RESEARCH USE ONLY (RUO).