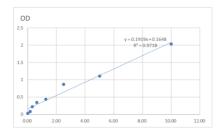

## **PRODUCT PROPERTIES**

Detection 0.156--10µg/ml Sensitivity 10µg/ml Detection 0.156--10µg/ml Limit

**Assay Time** 

**Storage** Store at 4°C for 6 months. **Instruction** 

Note FOR RESEARCH USE ONLY (RUO).