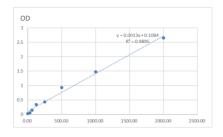

## **PRODUCT PROPERTIES**

 Detection
 31.25--2000ng/mL

 Sensitivity
 2000ng/mL

 Detection
 31.25--2000ng/mL

 Limit
 Assay Time

 Storage
 Store at 4°C for 6 months.

 Instruction
 FOR RESEARCH USE ONLY (RUO).