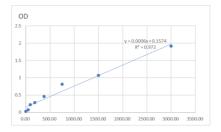

### **PRODUCT PROPERTIES**

Detection 3.125--200ng/mL Sensitivity 200ng/mL Detection 3.125--200ng/mL Limit Assay Time Storage Store at 4°C for 6 months. Instruction Note FOR RESEARCH USE ONLY (RUO).