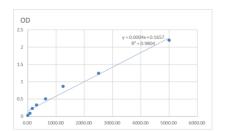

## **PRODUCT PROPERTIES**

Detection 3.125--200ng/mL Sensitivity 200ng/mL Detection 3.125--200ng/mL Limit

**Assay Time** 

**Storage** Store at 4°C for 6 months. **Instruction** 

Note FOR RESEARCH USE ONLY (RUO).