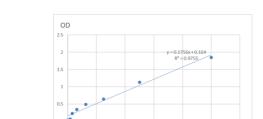

## **PRODUCT PROPERTIES**

Detection 3.125--200ng/mL Sensitivity 200ng/mL Detection 3.125--200ng/mL Limit

**Assay Time** 

Storage Store at 4°C for 6 months. Instruction

Uniprot ID

Note FOR RESEARCH USE ONLY (RUO).