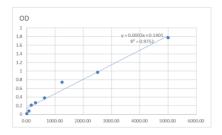

## **PRODUCT PROPERTIES**

 Detection
 78.125--5000pg/mL

 Sensitivity
 5000pg/mL

 Detection
 78.125--5000pg/mL

 Limit
 Assay Time

 Storage
 Store at 4°C for 6 months.

 Instruction
 FOR RESEARCH USE ONLY (RUO).