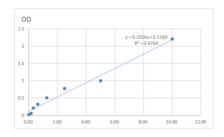

## **PRODUCT PROPERTIES**

 Detection
 0.313--20ng/mL

 Sensitivity
 20ng/mL

 Detection
 0.313--20ng/mL

 Limit
 Assay Time

 Storage
 Store at 4°C for 6 months.

 Instruction
 FOR RESEARCH USE ONLY (RUO).