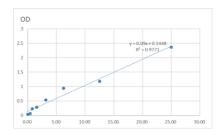

## **PRODUCT PROPERTIES**

Detection 0.391--25ng/mL Sensitivity 25ng/mL Detection 0.391--25ng/mL Limit

**Assay Time** 

Storage Instruction Store at 4°C for 6 months.

Note FOR RESEARCH USE ONLY (RUO).