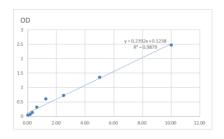

## **GENERAL INFORMATION**

 Product
 Kits

 Type
 This Mouse CX3CR1 Sandwich ELISA Kit is an in-vitro enzyme-linked immunosorbent assay for the measurement of samples in cell

 Description
 culture supernatant, serum and plasma (EDTA, citrate, heparin).