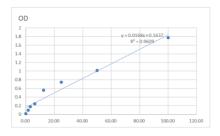

## **PRODUCT PROPERTIES**

 Detection
 1.563--100ng/mL

 Sensitivity
 100ng/mL

 Detection
 1.563--100ng/mL

 Limit
 Kasay Time

 Storage
 Store at 4°C for 6 months.

 Instruction
 FOR RESEARCH USE ONLY (RUO).