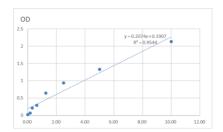

## **PRODUCT PROPERTIES**

Detection 0.156--10ng/mL Sensitivity 10ng/mL Detection 0.156--10ng/mL Limit

**Assay Time** 

Storage Store at 4°C for 6 months.

Instruction

Note FOR RESEARCH USE ONLY (RUO).