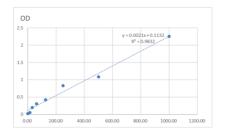

## **PRODUCT PROPERTIES**

Detection 15.625--1000pg/mL Sensitivity 1000pg/mL **Detection** 15.625--1000pg/mL Limit

**Assay Time** 

Storage Store at 4°C for 6 months.

Instruction

Note FOR RESEARCH USE ONLY (RUO).