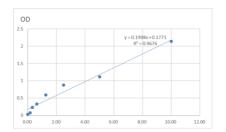

## **PRODUCT PROPERTIES**

Detection 0.156--10ng/mL Sensitivity 10ng/mL Detection 0.156--10ng/mL Limit

**Assay Time** 

Storage Instruction Store at 4°C for 6 months.

Note FOR RESEARCH USE ONLY (RUO).