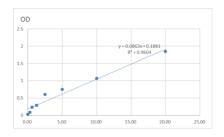

## **PRODUCT PROPERTIES**

 Detection
 0.313--20ng/mL

 Sensitivity
 20ng/mL

 Detection
 0.313--20ng/mL

 Limit
 Assay Time

 Storage
 Store at 4°C for 6 months.

 Instruction
 FOR RESEARCH USE ONLY (RUO).