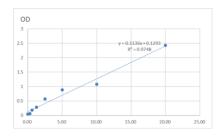

## **PRODUCT PROPERTIES**

Detection 0.313--20ng/mL Sensitivity 20ng/mL Detection 0.313--20ng/mL Limit Assay Time Storage Instruction Store at 4°C for 6 months. Note FOR RESEARCH USE ONLY (RUO).