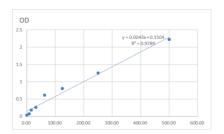

## **PRODUCT PROPERTIES**

Detection 7.813--500ng/mL Sensitivity 500ng/mL Detection 7.813--500ng/mL Limit

**Assay Time** 

Storage Store at 4°C for 6 months.

Instruction

Note FOR RESEARCH USE ONLY (RUO).