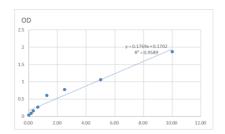

## **PRODUCT PROPERTIES**

Detection 0.156--10ng/mL Sensitivity 10ng/mL Detection 0.156--10ng/mL Limit

**Assay Time** 

Storage Store at 4°C for 6 months.

Instruction

Note FOR RESEARCH USE ONLY (RUO).