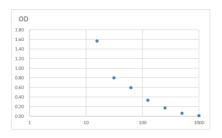

## **PRODUCT PROPERTIES**

 Detection
 15.625--1000pg/mL

 Sensitivity
 1000pg/mL

 Detection
 15.625--1000pg/mL

 Limit
 Assay Time

 Storage
 Store at 4°C for 6 months.

 Instruction
 FOR RESEARCH USE ONLY (RUO).