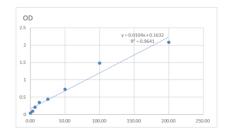

## **PRODUCT PROPERTIES**

Detection 3.125--200ng/mL Sensitivity 200ng/mL Detection 3.125--200ng/mL Limit

**Assay Time** 

Storage Store at 4°C for 6 months.

Instruction

Note FOR RESEARCH USE ONLY (RUO).