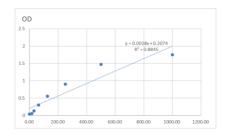

## **PRODUCT PROPERTIES**

 Detection
 15.625--1000pg/mL

 Sensitivity
 1000pg/mL

 Detection
 15.625--1000pg/mL

 Limit
 Assay Time

 Storage
 Store at 4°C for 6 months.

 Instruction
 FOR RESEARCH USE ONLY (RUO).