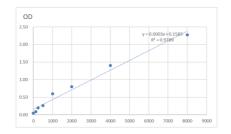

## **PRODUCT PROPERTIES**

Detection 1.563--100ng/mL Sensitivity 100ng/mL Detection 1.563--100ng/mL Limit

**Assay Time** 

**Storage** Store at 4°C for 6 months. **Instruction** 

Note FOR RESEARCH USE ONLY (RUO).