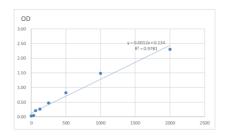

## **PRODUCT PROPERTIES**

Detection 0.156--10ng/mL Sensitivity 10ng/mL Detection 0.156--10ng/mL Limit

**Assay Time** 

Storage Store at 4°C for 6 months. Instruction

Note FOR RESEARCH USE ONLY (RUO).