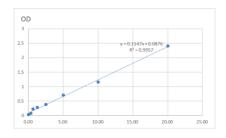

#### **PRODUCT PROPERTIES**

Detection 31.25--2000pg/mL Sensitivity 2000pg/mL Detection 31.25--2000pg/mL Limit Assay Time Storage Store at 4°C for 6 months. Instruction Note FOR RESEARCH USE ONLY (RUO).