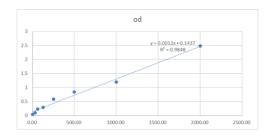

## Rat VEGFA Sandwich ELISA Kit (STJ150239)

## **GENERAL INFORMATION**

Product Kits Type

Short This Rat VEGFA Sandwich ELISA Kit is an in-vitro enzyme-linked immunosorbent assay for the measurement of samples in cell culture

**Description** supernatant, serum and plasma (EDTA, citrate, heparin).

Applications ELISA Reactivity Rat

## **PRODUCT PROPERTIES**

Detection 31.25--2000pg/mL Sensitivity 2000pg/mL Detection 31.25--2000pg/mL Limit

**Assay Time** 

Storage Instruction Store at 4°C for 6 months.

Note FOR RESEARCH USE ONLY (RUO).

## **TARGET INFORMATION**

Sample Serum, Plasma, Biological Fluids

Types Gene

Symbol

Uniprot ID VEGFA\_HUMAN



This product is suitable for in-vitro studies under the RESEARCH USE ONLY [RUO] licence. This product must not be used as for diagnostic or other medical purposes. St John's Laboratory Ltd, Knowledge Dock Business Centre, University Way, London, E16 2RD | Tel: 0208 223 3081