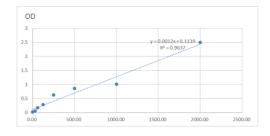

### **PRODUCT PROPERTIES**

Detection 31.25--2000pg/mL Sensitivity 2000pg/mL Detection 31.25--2000pg/mL Limit Assay Time Storage Store at 4°C for 6 months. Instruction Note FOR RESEARCH USE ONLY (RUO).