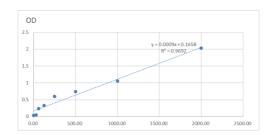

## **PRODUCT PROPERTIES**

Detection 31.25--2000pg/mL Sensitivity 2000pg/mL Detection 31.25--2000pg/mL Limit

**Assay Time** 

Storage Store at 4°C for 6 months.

Instruction

Note FOR RESEARCH USE ONLY (RUO).