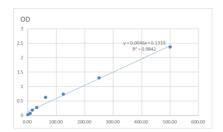

## Mouse Thrombopoietin Sandwich ELISA kit (STJ150233)

## **GENERAL INFORMATION**

Product Kits

Type
Short This Mouse Thrombopoietin Sandwich ELISA Kit is an in-vitro enzyme-linked immunosorbent assay for the measurement of samples in

**Description** cell culture supernatant, serum and plasma (EDTA, citrate, heparin).

Applications ELISA Reactivity Mouse

## **PRODUCT PROPERTIES**

Detection 0.156--10ng/mL Sensitivity 10ng/mL Detection 0.156--10ng/mL Limit

**Assay Time** 

Storage Store at 4°C for 6 months. Instruction

Note FOR RESEARCH USE ONLY (RUO).

## **TARGET INFORMATION**

Sample Serum, Plasma, Biological Fluids

Types
Gene TIMP1 Symbol

Uniprot ID TIMP1\_HUMAN



This product is suitable for in-vitro studies under the RESEARCH USE ONLY [RUO] licence. This product must not be used as for diagnostic or other medical purposes. St John's Laboratory Ltd, Knowledge Dock Business Centre, University Way, London, E16 2RD | Tel: 0208 223 3081