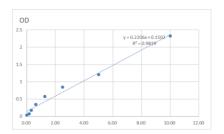

## **PRODUCT PROPERTIES**

Detection 0.156--10ng/mL Sensitivity 10ng/mL Detection 0.156--10ng/mL Limit

**Assay Time** 

Storage Store at 4°C for 6 months.

Instruction

Note FOR RESEARCH USE ONLY (RUO).