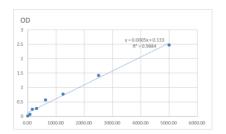

## **PRODUCT PROPERTIES**

Detection 0.156--10ng/mL Sensitivity 10ng/mL Detection 0.156--10ng/mL

Limit **Assay Time** 

Storage Store at 4°C for 6 months.

Instruction

Note FOR RESEARCH USE ONLY (RUO).