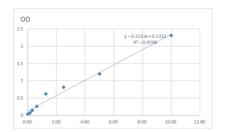

## **PRODUCT PROPERTIES**

Detection 0.156--10ng/mL Sensitivity 10ng/mL Detection 0.156--10ng/mL Limit

**Assay Time** 

Storage Instruction Store at 4°C for 6 months.

Note FOR RESEARCH USE ONLY (RUO).