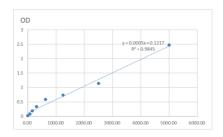

### **PRODUCT PROPERTIES**

Detection 31.25--2000pg/mL Sensitivity 2000pg/mL Detection 31.25--2000pg/mL Limit Assay Time Storage Store at 4°C for 6 months. Instruction Note FOR RESEARCH USE ONLY (RUO).