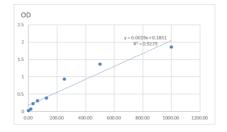

### **PRODUCT PROPERTIES**

Detection 15.625--1000pg/mL Sensitivity 1000pg/mL Detection 15.625--1000pg/mL Limit Assay Time Storage Store at 4°C for 6 months. Instruction Note FOR RESEARCH USE ONLY (RUO).