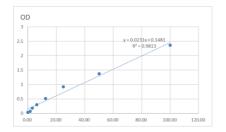

## **PRODUCT PROPERTIES**

Detection 1.563--100ng/mL Sensitivity 100ng/mL Detection 1.563--100ng/mL Limit

**Assay Time** 

Storage Store at 4°C for 6 months.

Instruction

Note FOR RESEARCH USE ONLY (RUO).